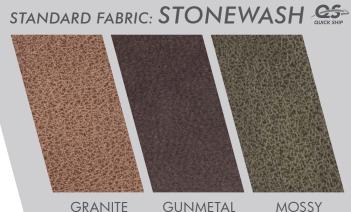

### THE 4-MOTOR RECLINER

Shown in Stonewash Granite Fabric

WITH COUNTLESS COUNTION POSITIONS COMBINATIONS