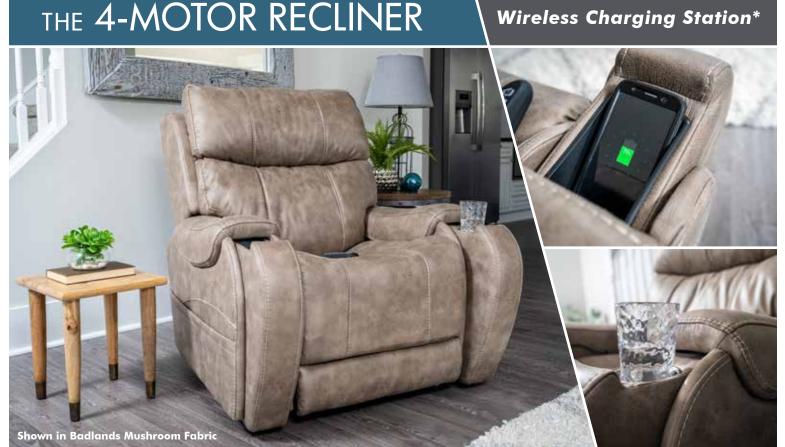

## THE MOST COMFORTABLE RECLINER IN THE WORLD!

Wireless Charging Station\*

## ATI AS PLUS

When you need a moment for yourself, the Atlas Plus Collection is there for you. Customize your comfort while you watch the big game or read your favorite book. Enjoy a refreshing beverage and keep it close with the cup holder, and conveniently charge your phone with the wireless charger. Take advantage of those rare moments of solitude with the Atlas Plus Recliner.

\* The wireless charger is only compatible with smart phones that have wireless charging capabilities. Additionally, no other smart devices, (i.e. smart watches) should be used with the wireless charger.