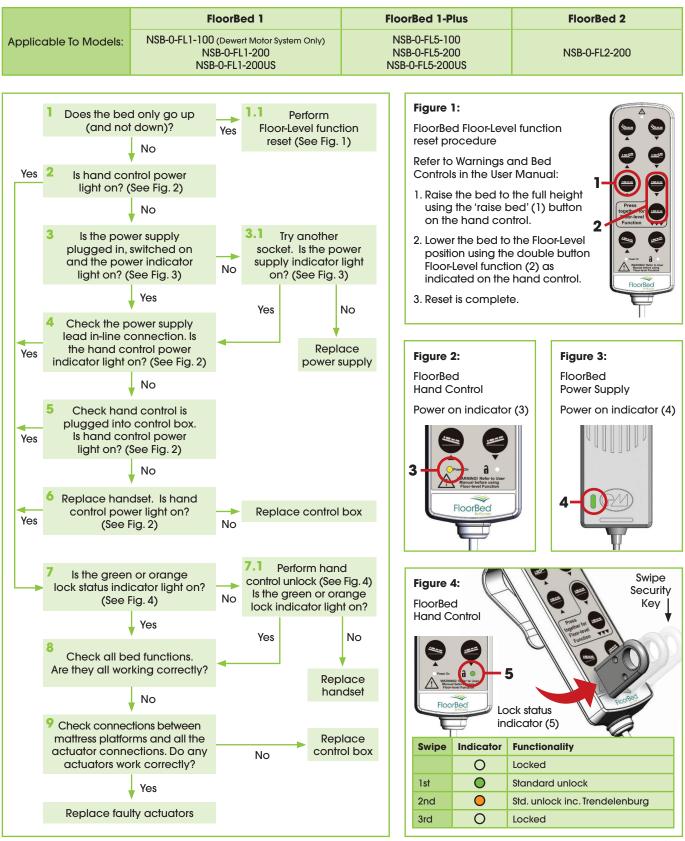

## FloorBed Troubleshooting Guide

(FloorBed 1, FloorBed 1-Plus and FloorBed 2)

**WARNING** - This troubleshooting guide MUST be read in conjunction with the User Manual supplied with the bed. All warnings in the User Manual apply. Further User Manual copies are available on request.