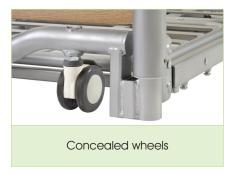

ard configuration:<br>80.0" x 36.0"<br>Extended configuration*:<br>84.0" x 36.0" |
| Safe working load:   | 408 lbs                                                                               |
| Max patient weight:  | 330 lbs                                                                               |
| Lifting range:       | 2.8" – 25.6" (excl. mattress)                                                         |
| Profiling functions: | Backrest with Auto-regression,<br>Kneebreak, Anti-Trendelenburg,<br>Trendelenburg     |
| Part number:         | NSB-0-FL1-200US                                                                       |

mattress platform is extended.



## Why FloorBed™?

#### NURSING AND LOW BEDS



#### **FLOORBED**™



### FloorBed<sup>™</sup> 1 **Features**













# FloorBed<sup>™</sup> 1 Accessories







Accora Inc 6720B Rockledge Drive - Suite 750, Bethesda, MD 20817 T: 301-560-2400 E: information@accora.us.com www.accora.us.com