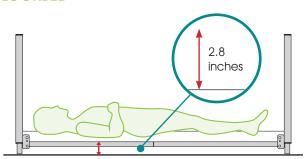

| Dimensions:          | 36.4" x 90.4"                                                                         |
|----------------------|---------------------------------------------------------------------------------------|
| Mattress size:       | Standard configuration:<br>80.0" x 36.0"<br>Extended configuration*:<br>84.0" x 36.0" |
| Safe working load:   | 408 lbs                                                                               |
| Max patient weight:  | 330 lbs                                                                               |
| Lifting range:       | 2.8" – 25.6" (excl. mattress)                                                         |
| Profiling functions: | Backrest with Auto-regression,<br>Kneebreak, Anti-Trendelenburg,<br>Trendelenburg     |
| Part number:         | NSB-0-FL1-200US                                                                       |