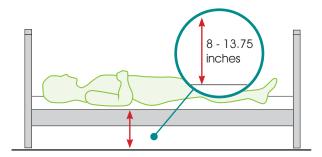

| Dimensions:          | 36.4" x 90.4"                                                                         |
|----------------------|---------------------------------------------------------------------------------------|
| Mattress size:       | Standard configuration:<br>80.0" x 36.0"<br>Extended configuration*:<br>84.0" x 36.0" |
| Safe working load:   | 408 lbs                                                                               |
| Max patient weight:  | 330 lbs                                                                               |
| Lifting range:       | 2.8" – 25.6" (excl. mattress)                                                         |
| Profiling functions: | Backrest with Auto-regression,<br>Kneebreak, Anti-Trendelenburg,<br>Trendelenburg     |
| Part number:         | NSB-0-FL1-200US                                                                       |