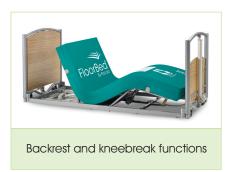

d configuration:<br>80.0" x 36.0"<br>Extended configuration*:<br>84.0" x 36.0" |
| Safe working load:   | 408 lbs                                                                               |
| Max patient weight:  | 330 lbs                                                                               |
| Lifting range:       | 2.8" – 25.6" (excl. mattress)                                                         |
| Profiling functions: | Backrest with Auto-regression,<br>Kneebreak, Anti-Trendelenburg,<br>Trendelenburg     |
| Part number:         | NSB-0-FL1-200US                                                                       |

mattress platform is extended.



## Why FloorBed™?

#### NURSING AND LOW BEDS



#### **FLOORBED**™



### FloorBed<sup>™</sup> 1 **Features**













# FloorBed<sup>™</sup> 1 Accessories







Accora Inc 6720B Rockledge Drive - Suite 750, Bethesda, MD 20817 T: 301-560-2400 E: information@accora.us.com www.accora.us.com