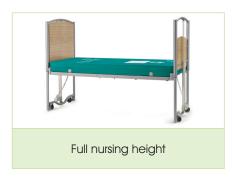

ndard configuration:<br>80.0" x 36.0"<br>Extended configuration*:<br>84.0" x 36.0" |
| Safe working load:   | 408 lbs                                                                               |
| Max patient weight:  | 330 lbs                                                                               |
| Lifting range:       | 2.8" – 25.6" (excl. mattress)                                                         |
| Profiling functions: | Backrest with Auto-regression,<br>Kneebreak, Anti-Trendelenburg,<br>Trendelenburg     |
| Part number:         | NSB-0-FL1-200US                                                                       |

mattress platform is extended.



## Why FloorBed™?

#### NURSING AND LOW BEDS



#### **FLOORBED**™



### FloorBed<sup>™</sup> 1 **Features**













# FloorBed<sup>™</sup> 1 Accessories







Accora Inc 6720B Rockledge Drive - Suite 750, Bethesda, MD 20817 T: 301-560-2400 E: information@accora.us.com www.accora.us.com