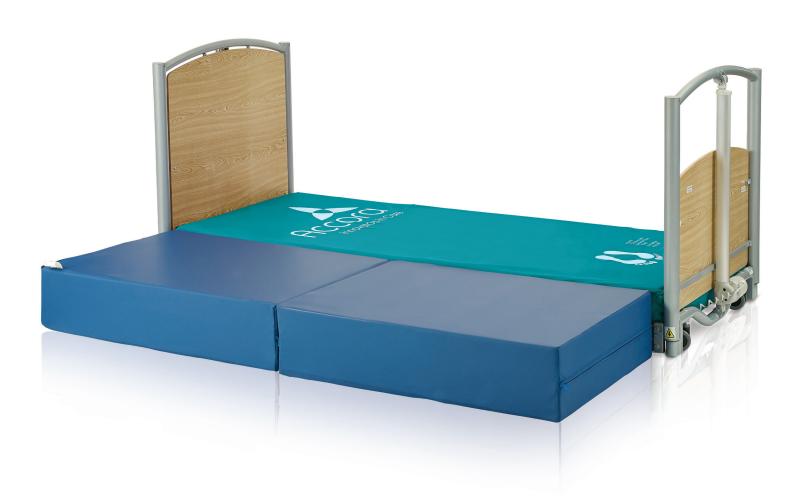

---------------------------------------------------------------------------------------|
| Mattress size:       | Standard configuration:<br>80.0" x 36.0"<br>Extended configuration*:<br>84.0" x 36.0" |
| Safe working load:   | 408 lbs                                                                               |
| Max patient weight:  | 330 lbs                                                                               |
| Lifting range:       | 2.8" – 25.6" (excl. mattress)                                                         |
| Profiling functions: | Backrest with Auto-regression,<br>Kneebreak, Anti-Trendelenburg,<br>Trendelenburg     |
| Part number:         | NSB-0-FL1-200US                                                                       |

mattress platform is extended.



## Why FloorBed™?

#### NURSING AND LOW BEDS



#### **FLOORBED**™



### FloorBed<sup>™</sup> 1 **Features**













# FloorBed<sup>™</sup> 1 Accessories







Accora Inc 6720B Rockledge Drive - Suite 750, Bethesda, MD 20817 T: 301-560-2400 E: information@accora.us.com www.accora.us.com