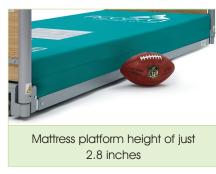

| Dimensions:          | 36.4" x 90.4"                                                                         |
|----------------------|---------------------------------------------------------------------------------------|
| Mattress size:       | Standard configuration:<br>80.0" x 36.0"<br>Extended configuration*:<br>84.0" x 36.0" |
| Safe working load:   | 408 lbs                                                                               |
| Max patient weight:  | 330 lbs                                                                               |
| Lifting range:       | 2.8" – 25.6" (excl. mattress)                                                         |
| Profiling functions: | Backrest with Auto-regression,<br>Kneebreak, Anti-Trendelenburg,<br>Trendelenburg     |
| Part number:         | NSB-0-FL1-200US                                                                       |