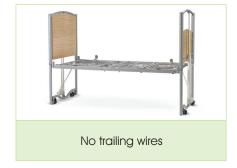

tandard configuration:<br>80.0" x 36.0"<br>Extended configuration*:<br>84.0" x 36.0" |
| Safe working load:   | 408 lbs                                                                               |
| Max patient weight:  | 330 lbs                                                                               |
| Lifting range:       | 2.8" – 25.6" (excl. mattress)                                                         |
| Profiling functions: | Backrest with Auto-regression,<br>Kneebreak, Anti-Trendelenburg,<br>Trendelenburg     |
| Part number:         | NSB-0-FL1-200US                                                                       |

mattress platform is extended.



## Why FloorBed™?

#### NURSING AND LOW BEDS



#### **FLOORBED**™



### FloorBed<sup>™</sup> 1 **Features**













# FloorBed<sup>™</sup> 1 Accessories







Accora Inc 6720B Rockledge Drive - Suite 750, Bethesda, MD 20817 T: 301-560-2400 E: information@accora.us.com www.accora.us.com